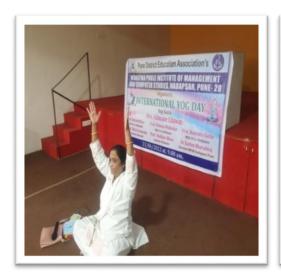

#### Report of Seminar on International Yog Day

21 at June is celebrated as "International Yog day" All over the world. The Seminar on International yog day was hosted by Prof. Shital D. Sattawame Prof.Madhuri Bhise and Dr. Sachin S. Blumalwaji Director).

RDEA's of Mahatma Phule Institute of Management and computer studies Hadapsar, Pune-28 International Veg. day. had conducted on Wednesday 21/16/2023 between9/00a.m. & 10/00a.m.m Mahatma Phule Institute of Management, Pune-28

Intention of activity was to make students aware about International Yog Day. Around (60 participants including staff. Director and students were registered for international Yog Day.

Prof.Shital Sonewone Activity Coordinator Prof. Ashwini Walhekar IQAC Coordinator