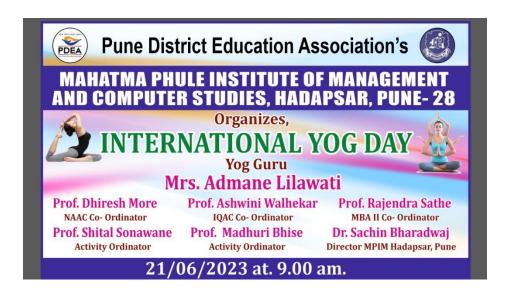

#### International Yoga day celebration:

#### Report of Seminar on International Yog Day

21 at June is celebrated as "International Yog day" All over the world. The Seminar on International yog day was hosted by Prof. Shital D. Sattawame Prof.Madhuri Bhise and Dr. Sachin S. Blumalwaji Director).

RDEA's of Mahatma Phule Institute of Management and computer studies Hadapsar, Pune-28 International Veg. day. had conducted on Wednesday 21/16/2023 between9/00a.m. & 10/00a.m.m Mahatma Phule Institute of Management, Pune-28

Intention of activity was to make students aware about International Yog Day. Around (60 participants including staff. Director and students were registered for international Yog Day.

Prof.Shital Sonewone Activity Coordinator Prof. Ashwini Walhekar IQAC Coordinator