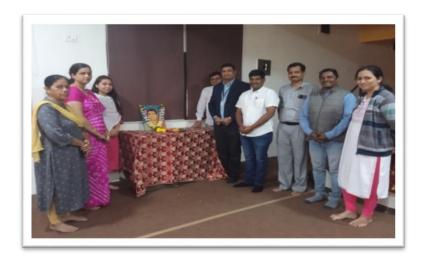

#### Signed MOU:

#### MEMORANDUM OF UNDERSTANDING

(MoU)

BETWEEN

**ExcelR Solutions** 

Pune District Education Association's Mahatma Phule Institute Of Management & Computer Studies, Hadapsar, Pune - 28.

> FOR Student Development Programs, Faculty **Development Programs and Student Internships on** Different Emerging Software Technologies

#### MEMORANDUM OF UNDERSTANDING

This Memorandum of Understanding (herein after called as the 'MOU') is entered into on this the 18th day of October Month 2022 (Date 18-10-2022),

by and between ExcelR Solutions,

(Here in after referred as 'First Party') And

Pune District Education Association's Mahatma Phule Institute Of Management & Computer Studies, Hadapsar, Pune - 28.

(Here in after referred to as 'Second Party') (First Party and Second Party are hereinafter jointly referred to as 'Parties' and individually as 'Party')

#### WHEREAS:

- 1. First Party is a EdTech company: ExcelR Solutions
- 2. First Party & Second Party believe that collaboration and co-operation between themselves will promote more effective use of each of their resources and provide each of them with enhanced opportunities.
- 3. The Parties intent to cooperate and focus their efforts on cooperation within area of Skill Based Training, Education and Research.
- 4. Both Parties, being legal entities in themselves desire to sign this MOU for advancing their