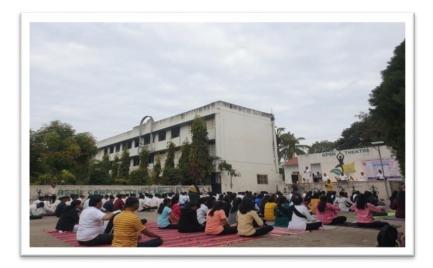

#### International Yoga day celebration:

#### महात्मा फुले महाविद्यालयात योगदिन हडपसर, दि. ३ (प्रतिनिधी)

- प्णे जिल्हा शिक्षण मंडळाचे महात्मा फुले इन्स्टिट्यूट ऑफ मॅनेजमेंट ॲण्ड कॉम्प्यूटर स्टडीज या महाविदयालयात योग दिन उत्साहात साजरा करण्यात आला. यावेळी कार्यक्रमाचे प्रमुख पाहणे पतजंली योग गुरू लिलावती अदमाने या उपस्थित होत्या. लिलावती अदमाने यांनी मार्गदर्शन केले. यावेळी महाविद्यालयाचे संचालक डॉ. सचिन भारद्वाज यांनी दैनंदिन जीवनातील ताणतणाव कमी करण्यासाठी वर्षभर योग करावा, असे सांगितले. सुत्रसंचालन गौरी मानमोडे तसेच रामकिष्णा गिते यांनी आभार मानले. कार्यक्रमाचे आयोजन प्रा. शितल सोनावणे यांनी केले.

#### Report of Seminar on International Yog Day

21 at June is celebrated as "International Yog day" All over the world. The Seminar on International yog day was hosted by Prof. Shital D. Sattawame Prof.Madhuri Bhise and Dr. Sachin S. Blumalwaji Director).

The staff members of Mahama Phule Institute of Management &Computer studies and Students were involved and participated in making the program a success.

International. Virgin Day is celebrated every year on June 21st to promote the numerous benefits of machicing your.

RDEA's of Mahatma Phule Institute of Management and computer studies Hadapsar, Pune-28 International Veg. day. had conducted on Wednesday 21/16/2023 between9/00a.m. & 10/00a.m.m Mahatma Phule Institute of Management, Pune-28