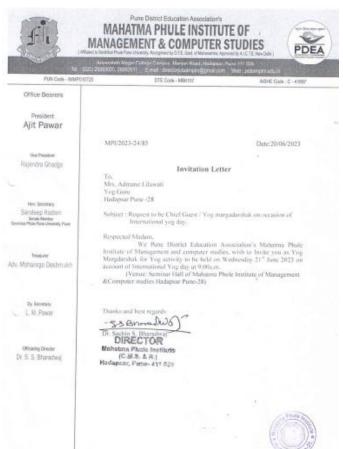

#### Report of Seminar on International Yog Day

21 at June is celebrated as "International Yog day" All over the world. The Seminar on International yog day was hosted by Prof. Shital D. Sattawame Prof.Madhuri Bhise and Dr. Sachin S. Blumalwaji Director).

RDEA's of Mahatma Phule Institute of Management and computer studies Hadapsar, Pune-28 International Veg. day. had conducted on Wednesday 21/16/2023 between9/00a.m. & 10/00a.m.m Mahatma Phule Institute of Management, Pune-28