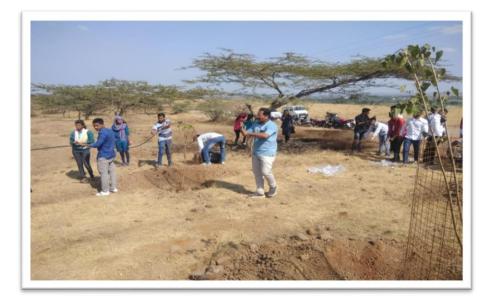

#### Plantation Programs On various occasion:

#### प्रमाणपत्र.

दि.१६/१/२०२० रोजी पुणे जिल्हा शिक्षण मंडळाचे महात्मा फुले इन्स्टिट्यूट ऑफ मनेजमेंट ॲंड कॉम्पुटर स्टडीज हडपसर, पुणे-२८ या महाविद्यालयातील विद्यार्थी ,शिक्षक व शिक्षेकेतर कर्मचारी यांनी आमच्या पडवी ला.टींड जि.पुणे.येथे येवून वृक्ष संवर्धन अंतर्गत ड्रीप इरिगेशन व स्वच्छता मोहीम हा कार्यक्रम दिवसभर उस्फुर्तपणे राबविला तसेच या कार्यामध्ये संबधित महाविद्यालाचा मोलाचा सहभाग लाभला.