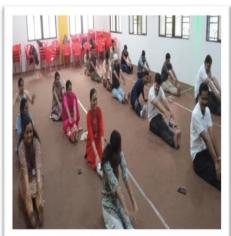

#### Report of Seminar on International Yog Day

21 at June is celebrated as "International Yog day" All over the world. The Seminar on International yog day was hosted by Prof. Shital D. Sattawame Prof.Madhuri Bhise and Dr. Sachin S. Blumalwaji Director).

The staff members of Mahama Phule Institute of Management &Computer studies and Students were involved and participated in making the program a success.

International. Virgin Day is celebrated every year on June 21st to promote the numerous benefits of machicing your.

RDEA's of Mahatma Phule Institute of Management and computer studies Hadapsar, Pune-28 International Veg. day. had conducted on Wednesday 21/16/2023 between9/00a.m. & 10/00a.m.m Mahatma Phule Institute of Management, Pune-28