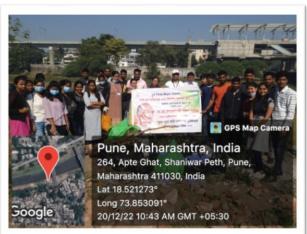

#### Plantation Programs On various occasion:

#### प्रमाणपत्र.

दि.१६/१/२०२० रोजी पुणे जिल्हा शिक्षण मंडळाचे महात्मा फुले इन्स्टिट्यूट ऑफ मनेजमेंट ॲंड कॉम्पुटर स्टडीज हडपसर, पुणे-२८ या महाविद्यालयातील विद्यार्थी ,शिक्षक व शिक्षेकेतर कर्मचारी यांनी आमच्या पडवी ला.टींड जि.पुणे.येथे येवून वृक्ष संवर्धन अंतर्गत ड्रीप इरिगेशन व स्वच्छता मोहीम हा कार्यक्रम दिवसभर उस्फुर्तपणे राबविला तसेच या कार्यामध्ये संबधित महाविद्यालाचा मोलाचा सहभाग लाभला.