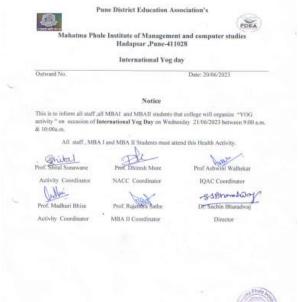

#### Report of Seminar on International Yog Day

21 at June is celebrated as "International Yog day" All over the world. The Seminar on International yog day was hosted by Prof. Shital D. Sattawame Prof.Madhuri Bhise and Dr. Sachin S. Blumalwaji Director).

RDEA's of Mahatma Phule Institute of Management and computer studies Hadapsar, Pune-28 International Veg. day. had conducted on Wednesday 21/16/2023 between9/00a.m. & 10/00a.m.m Mahatma Phule Institute of Management, Pune-28

Intention of activity was to make students aware about International Yog Day. Around (60 participants including staff. Director and students were registered for international Yog Day.

Prof.Shital Sonewone Activity Coordinator Prof. Ashwini Walhekar IQAC Coordinator

Prof.Dfuresh A. More NAAC Coordinator

Dr. Sachin Bharadwaj