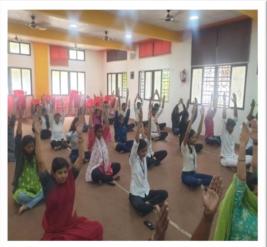

#### Report of Seminar on International Yog Day

21 at June is celebrated as "International Yog day" All over the world. The Seminar on International yog day was hosted by Prof. Shital D. Sattawame Prof.Madhuri Bhise and Dr. Sachin S. Blumalwaji Director).

RDEA's of Mahatma Phule Institute of Management and computer studies Hadapsar, Pune-28 International Veg. day. had conducted on Wednesday 21/16/2023 between9/00a.m. & 10/00a.m.m Mahatma Phule Institute of Management, Pune-28

Intention of activity was to make students aware about International Yog Day. Around (60 participants including staff. Director and students were registered for international Yog Day.

Prof.Shital Sonewone Activity Coordinator Prof. Ashwini Walhekar IQAC Coordinator