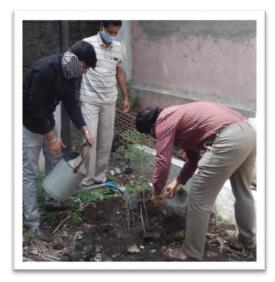

#### Recognition Letter By Padvi Grampanchayat:

स्थापना - ७/९/१९६०

#### प्रमाणपत्र.

दि.१६/१/२०२० रोजी पुणे जिल्हा शिक्षण मंडळाचे महात्मा फुले इन्स्टिट्यूट ऑफ मनेजमेंट ॲंड कॉम्पुटर स्टडीज हडपसर, पुणे-२८ या महाविद्यालयातील विद्यार्थी ,शिक्षक व शिक्षेकेतर कर्मचारी यांनी आमच्या पडवी ला.टींड जि.पुणे.येथे येवून वृक्ष संवर्धन अंतर्गत ड्रीप इरिगेशन व स्वच्छता मोहीम हा कार्यक्रम दिवसभर उस्फुर्तपणे राबविला तसेच या कार्यामध्ये संबधित महाविद्यालाचा मोलाचा सहभाग लाभला.