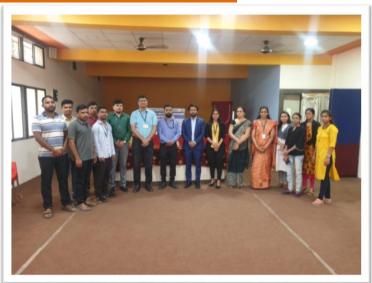

#### A REPORT on Campus Placement drive at MPIM

PDEA's Mahatma Phule Institutes and Management and Computer Studies organize Campus Placement drive of Corazon Homes Pvt.Ltd held on Wednesday 9/12/2021 between 10:00 a.m. to 2:00pm

Mr. Krunal Suryavanshi(Head Business Association) & Ms. Khushi Anushee (HR manager) participated Campus Placement drive of Corazon Homes Pvt.Ltd. The placement drive were hosted by Professor Shital Sonawane & Professor Sathe R.G.

Director In charge Dr. Sachin Bharadwaj made cocluding remarks. The staff members of MPIMCS were involved and participated in making the program a success. We thank you Mr. Krunal Suryavanshi(Head Business Association) and Ms. Khushi Anushee(HR manager) for their invaluable Contribution.

Intention of activity was to give job to students at Corazon Homes Pvt. Ltd

Around 34 students were registered for "Campus Placement drive of Corazon Homes Pvt.Ltd".

ghital

Prof. Shital Sonawane

Prof. Ashwini Walhekar