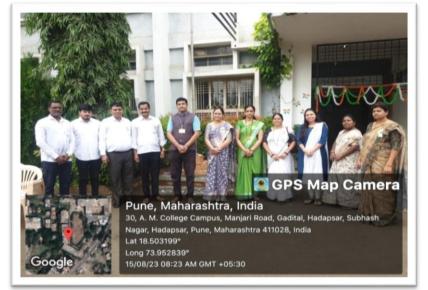

#### Report of Seminar on International Yog Day

21 at June is celebrated as "International Yog day" All over the world. The Seminar on International yog day was hosted by Prof. Shital D. Sattawame Prof.Madhuri Bhise and Dr. Sachin S. Blumalwaji Director).

The staff members of Mahama Phule Institute of Management &Computer studies and Students were involved and participated in making the program a success.

International. Virgin Day is celebrated every year on June 21st to promote the numerous benefits of machicing your.

RDEA's of Mahatma Phule Institute of Management and computer studies Hadapsar, Pune-28 International Veg. day. had conducted on Wednesday 21/16/2023 between9/00a.m. & 10/00a.m.m Mahatma Phule Institute of Management, Pune-28

Intention of activity was to make students aware about International Yog Day. Around (60 participants including staff. Director and students were registered for international Yog Day.

Prof.Shital Sonewone Activity Coordinator Prof. Ashwini Walhekar IQAC Coordinator