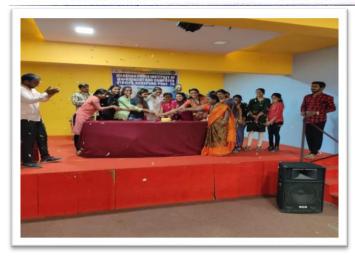

#### Report of Seminar on International Yog Day

21 at June is celebrated as "International Yog day" All over the world. The Seminar on International yog day was hosted by Prof. Shital D. Sattawame Prof.Madhuri Bhise and Dr. Sachin S. Blumalwaji Director).

The staff members of Mahama Phule Institute of Management &Computer studies and Students were involved and participated in making the program a success.

International. Virgin Day is celebrated every year on June 21st to promote the numerous benefits of machicing your.

RDEA's of Mahatma Phule Institute of Management and computer studies Hadapsar, Pune-28 International Veg. day. had conducted on Wednesday 21/16/2023 between9/00a.m. & 10/00a.m.m Mahatma Phule Institute of Management, Pune-28