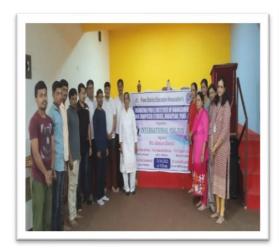

#### Report of Seminar on International Yog Day

21 at June is celebrated as "International Yog day" All over the world. The Seminar on International yog day was hosted by Prof. Shital D. Sattawame Prof.Madhuri Bhise and Dr. Sachin S. Blumalwaji Director).

The staff members of Mahama Phule Institute of Management &Computer studies and Students were involved and participated in making the program a success.

International. Virgin Day is celebrated every year on June 21st to promote the numerous benefits of machicing your.

RDEA's of Mahatma Phule Institute of Management and computer studies Hadapsar, Pune-28 International Veg. day. had conducted on Wednesday 21/16/2023 between9/00a.m. & 10/00a.m.m Mahatma Phule Institute of Management, Pune-28