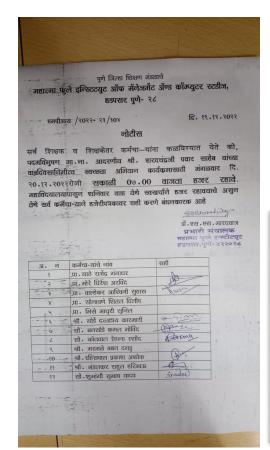

#### Campus placement drive:

Pune District Education Association's

"Mahatma Phule Institute of Management & Computer Studies"

Hadapsar, Pune-28

NOTICE

MPI/ 2021-22/ 266

1)

Date-08/12/2021

This is to inform all staff, MBAI and MBAII students that our institute will organize Campus Interview of Corazon Homes Pvt. Ltd on 9/12/2021 between 10:00a.m and 2:00 p.m.

All MBA I and MBA II Students must attend this Activity.

Venue of Campus Interview : Seminar hall of Mahatma Phule Institute of Management

Shital

Prof. S.D.Sonawane

Activity Coordinator

Prof.A.S. Walhekar

IQAC Coordinator

Prof. R.G. Sathe

Placement Coordinator

Prof.D. A. More

NAAC Coordinator

SSGNalway
Dr. S.S. Bharadwaj

DIRECTOR
Mahatmaippilie Institute
(C.M.S. & R.)
Hadapsar, Pune- 411 028