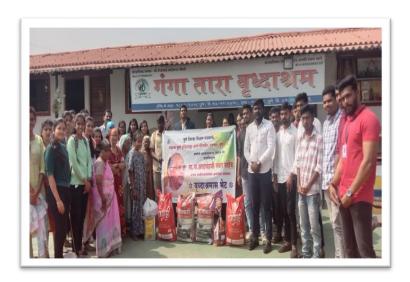

#### NOTICE

Program of visit to Vrudhashram

MPI/ 2022-23 3 46

Date-30/1/23

This is to inform all staff, MBAI and MBAII students that our institute will organize Program of visit to Vrudhashram on 31/1/2023 between11:00 am & 03:00 p.m at Vadaki

Intention of activity is to make students, staff aware about Program of visit to Vrudhashram .All staff, MBA I and MBA II Students must attend this Activity.

Prof. Shital Sonawane

Activity Coordinator

Prof.Dhiresh A. More

The Program on visit to Vrudhashram were hosted by Prof. Shital D. Sonawane Prof.Madhuri Bhise and Dr Sachin S. Bharadwaj(Director).

The staff members of Mahatma Phule Institute of Management & Computer studies and Students were involved and participated in making the program a

Pune district Education Association's of Mahatma Phule Institute of Management and computer studies Hadapsar, Pune-28 ,Program on visit to Yrudhashram had organized on 31/1/23,between11:00a.m & 3:00 p.m.at Vadaki.

Intention of activity was to make students aware about Program on visit to Vrudhashram. Around 45 participants including staff, Director and students were registered for Program on visit to Vrudhashram.